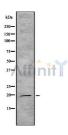

SulfoLink™ Coupling Resin (Thermo Fisher Scientific).

Immunogen: A synthesized peptide derived from human IL19, corresponding to a region

within the internal amino acids.

Uniprot: Q9UHD0

Western blot analysis IL19 using HeLa whole cell lysates