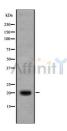

SulfoLink<sup>TM</sup> Coupling Resin (Thermo Fisher Scientific).

Immunogen: A synthesized peptide derived from human IL17B, corresponding to a

region within the internal amino acids.

Uniprot: Q9UHF5

Western blot analysis IL17B using Jurkat whole cell lysates