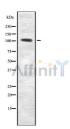

## **RECK Ab**

Images(1)

Cat.#: DF8772 Concn.: ~1mg/ml Mol.Wt.: 106 kDa Size: Source: Rabbit Clonality: Polyclonal

Application: WB 1:1000-3000

\*The optimal dilutions should be determined by the end user.

SulfoLink<sup>TM</sup> Coupling Resin (Thermo Fisher Scientific).

Immunogen: A synthesized peptide derived from human RECK, corresponding to a

region within the internal amino acids.

Uniprot: O95980

Western blot analysis of RECK using Jurkat whole cell lysates