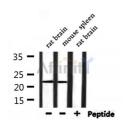

SulfoLink<sup>TM</sup> Coupling Resin (Thermo Fisher Scientific).

Immunogen: A synthesized peptide derived from human RPL14, corresponding to a

region within the internal amino acids.

Uniprot: P50914

Western blot analysis of extracts from rat brain and mouse spleen, using RPL14 Ab.