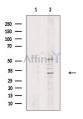

SulfoLink<sup>TM</sup> Coupling Resin (Thermo Fisher Scientific).

Immunogen: A synthesized peptide derived from human OR51G1, corresponding to a

region within the internal amino acids.

Uniprot: Q8NGK1

Western blot analysis of extracts from Rat liver, using OR51G1 Ab. The lane on the left was treated with blocking peptide.