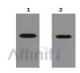

2ug E2 fusion protein+ Primary Ab dilution at 1?1:5,000 2?1:10,000

E2 fusion protein

<code>IMPORTANT:</code> For western blot, incubate membrane with diluted primary Ab in 5% w/v milk , 1% TBS, 0.1% Tween@20 at 4°C with gentle shaking, overnight.