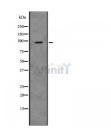

SulfoLink™ Coupling Resin (Thermo Fisher Scientific).

Immunogen: A synthesized peptide derived from human TLR2, corresponding to a region

within the internal amino acids.

Uniprot: O60603

Western blot analysis of TLR2 using HUVEC whole cell lysates