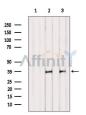

SulfoLink<sup>TM</sup> Coupling Resin (Thermo Fisher Scientific).

Immunogen: A synthesized peptide derived from human TAS2R42, corresponding to a

region within the internal amino acids.

Uniprot: Q7RTR8

Western blot analysis of extracts from various samples, using TAS2R42 Ab.

Lane 1: Rat spleen treated with blocking peptide;

Lane 2: Rat spleen; Lane 3: Rat lung.

<code>IMPORTANT:</code> For western blot, incubate membrane with diluted primary Ab in 5% w/v milk , 1X TBS, 0.1% Tween@20 at 4°C with gentle shaking, overnight.