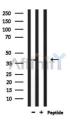

SulfoLink<sup>TM</sup> Coupling Resin (Thermo Fisher Scientific).

Immunogen: A synthesized peptide derived from human TAAR6, corresponding to a

region within the internal amino acids.

Uniprot: Q96RI8

Western blot analysis of extracts from mouse brain, using TAAR6 Ab.