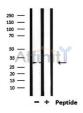

SulfoLink<sup>TM</sup> Coupling Resin (Thermo Fisher Scientific).

Immunogen: A synthesized peptide derived from human TSSK6, corresponding to a

region within the internal amino acids.

Uniprot: Q9BXA6

Western blot analysis of extracts from mouse liver, using TSSK6 Ab.