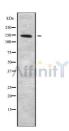

## CYFIP1 Ab

Images(1)

Cat.#: DF10059 Concn.: ~1mg/ml Mol.Wt.: 145 kDa Source: Rabbit Size: Clonality: Polyclonal

Application: WB 1:1000-3000

\*The optimal dilutions should be determined by the end user.

Reactivity: Human

SulfoLink™ Coupling Resin (Thermo Fisher Scientific).

A synthesized peptide derived from human CYFIP1, corresponding to a Immunogen:

region within the internal amino acids.

Uniprot: O7L576

Western blot analysis of CYFIP1 using HT-29 whole cell lysates